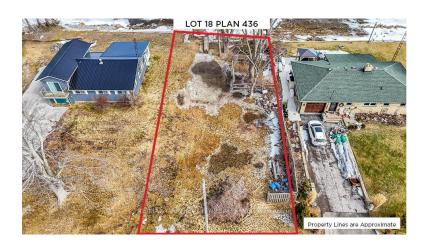

# **Description:**

Amazing opportunity to own a waterfront lot on the inner bay of Long Point. Enjoy sunrises over the bay and sunsets overlooking the Big Creek National Wildlife Area. Boat out to sandbars or enjoy a day fishing on the bay. Long Point Birding Trail is within walking distance. Short drive to public sandy beaches. Shopping & dining in Port Rowan is just minutes away. An outdoors persons dream!!

## **Listing Information:**

Property Type: Residential Freehold Property Sub-Type: Vacant Land

Area: Walsingham Age: 0

 County:
 Norfolk
 Taxes:
 \$294.00

 Tax Year:
 2025
 Electric:
 Available

Sewer: None

#### Lot Features:

Water Front

Trademarks owned or controlled by The Canadian Real Estate Association. Used under license.

Niagara MLS Last Updated: 7/5/2025 1:46:12 AM | Niagara MLS Last Updated: 7/5/2025 3:15:00 AM | REALTOR® Assoc. of Hamilton-Burlington Last Updated: 7/5/2025 5:10:48 AM Information Deemed Reliable But Not Guaranteed | Each office Independently owned and operated